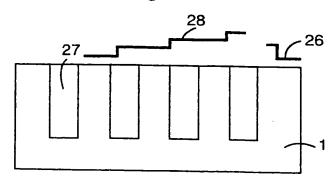

Ansprüche 1 bis 10,
  d a d u r c h g e k e n n z e i c h n e t , daß
  der Halbleiterkörper (1) insbesondere in seinem Rand mit vertikalen Kompensationsgebieten (27) des anderen Leitungstyps versehen ist.

Zusammenfassung

Vertikal aufgebautes Leistungshalbleiterbauelement

Die Erfindung betrifft ein vertikal aufgebautes Leistungshalbleiterbauelement, bei dem die Schichtdicke (W) unterhalb
des pn-Überganges zwischen der Body-Zone (4) und der Rückseitenmetallisierung (11) so gewählt ist, daß bei Anlegen der
Sperrspannung zwischen Source- und Drainelektrode (6, 11) die
im Halbleiterkörper (1) erzeugte Raumladungszone an die Rückseite (3) anstößt, bevor die durch die angelegte Sperrspannung erzeugte Feldstärke eine kritische Größe erreicht.



Fig. 1



Fig. 2



Fig. 3



Fig. 4



Fig. 5